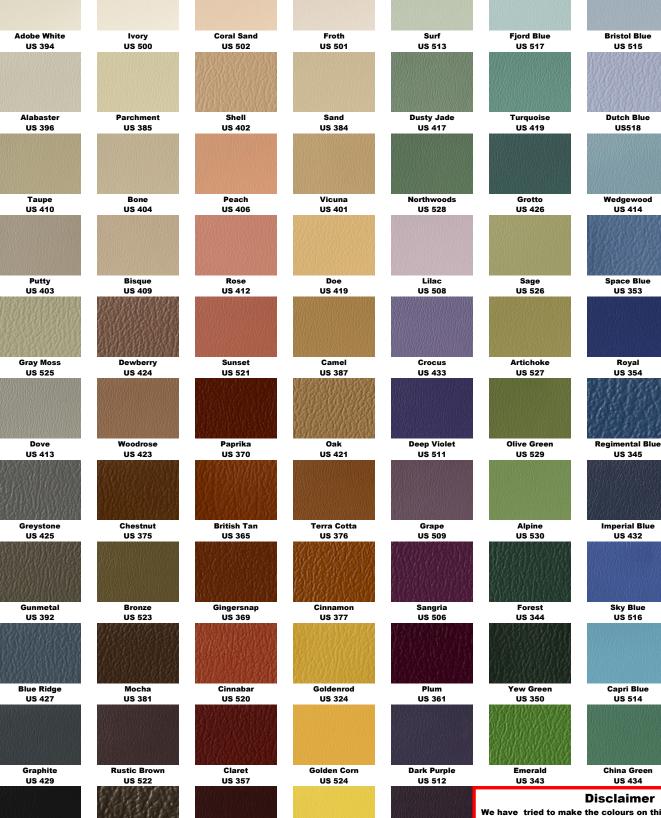

### Step 3: Choose the colour of the Vinyl

If you are unsure of the colour we can check your file to see what you have used on previous orders and/or we can send colour sample cards to your office.

Colour:

We have attached colour samples to this documents but if you would like you may go to the links below to view the available colour choices.

Basic Vinyl Colours https://www.naugahyde.com/catalog/index.cfm?secID=20 https://www.naugahyde.com/catalog/index.cfm?secID=16