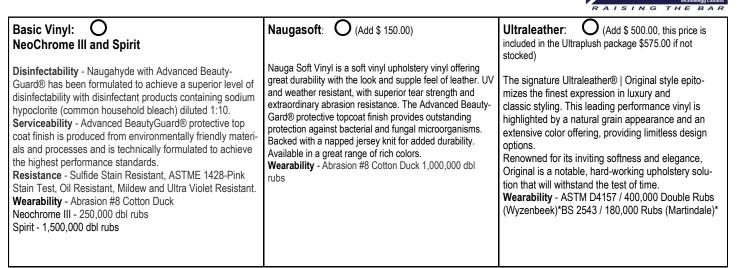

### Step 3: Choose the colour of the Vinyl

If you are unsure of the colour we can check your file to see what you have used on previous orders and/or we can send colour sample cards to your office.

Colour:

We have attached colour samples to this documents but if you would like you may go to the links below to view the available colour choices.

Basic Vinyl Colours https://www.naugahyde.com/catalog/index.cfm?secID=20 https://www.naugahyde.com/catalog/index.cfm?secID=16

<u>Nauga Soft Colours Online</u> https://www.naugahyde.com/catalog/index.cfm?secID=14

<u>Ultraleather Colours Online</u> https://www.ultrafabricsinc.com/sites/default/files/sub\_collections/color\_cards/1.pdf