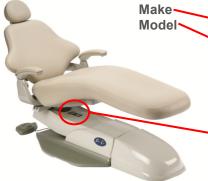

## **Example of Patient Chairs photos**

**Right side View** 

Left side View

**Front View** 

Manufacturer's Logo

Back View

Underside of seat (lift seat up)

Please make sure your pictures include a complete picture of the chair base

Manufacturer's Make and Model