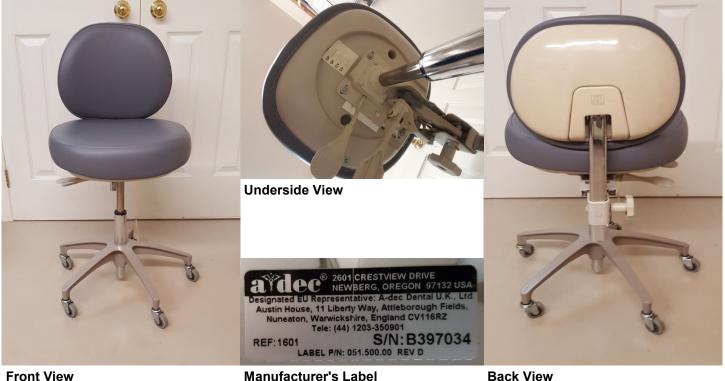

## Example of Stool photos we require

**Front View** 

Manufacturer's Label

For proper identification of your stools it is crucial that we receive proper photos. If there is a manufacturer's label please get a good picture of that for positive identification. Please take your pictures as per the provided examples. \*HINT\* to take the photos of the underside of the stools try reversing your camera to selfie mode!

**Front View** 

Underside of Ratcheting Mechanism Underside View