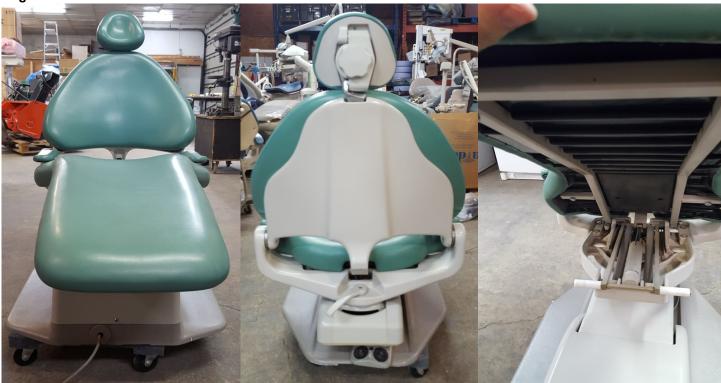

#### Please provide pictures of the chair. We will need photos of:

(please remove any disposable headrest covering)

- The left side view
- The right side view
- The front view
- The back view
- The underside of the chair (specifically of any manufacturers identification tag)
- Any manufacturers logos visible on the chair

Example photos are provided on the next page. We will need a set of pictures for each product to be reupholstered!!!

## **Example of Patient Chairs photos**

**Right side View** 

Left side View

**Front View** 

Manufacturer's Logo

Back View

Underside of seat (lift seat up)

Please make sure your pictures include a complete picture of the chair base