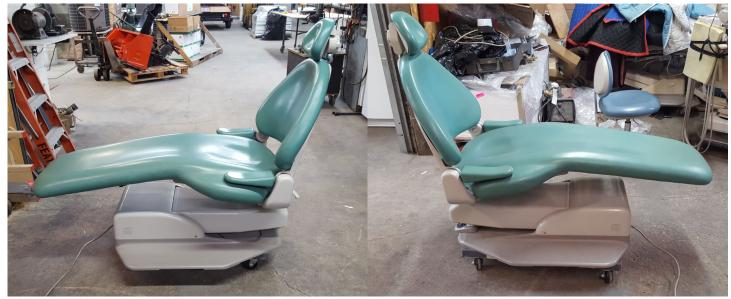

#### Please provide pictures of the chair. We will need photos of:

(please remove any disposable headrest covering)

- The left side view
- The right side view
- The front view
- The back view
- The underside of the chair (specifically of any manufacturers identification tag)
- Any manufacturers logos visible on the chair

Example photos are provided on the next page. We will need a set of pictures for each product to be reupholstered!!!

## **Example of Patient Chairs photos**

**Right side View** 

Left side View

**Front View** 

Manufacturer's Logo

Back View

Underside of seat (lift seat up)

Please make sure your pictures include a complete picture of the chair base