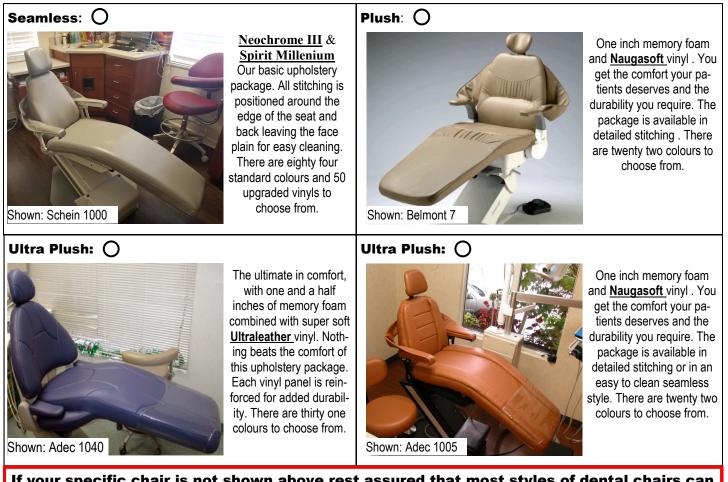

Step 2: Choose the Upholstery Style (use photos below as a reference)

If your specific chair is not shown above rest assured that most styles of dental chairs can be upholstered in any of the styles shown above.