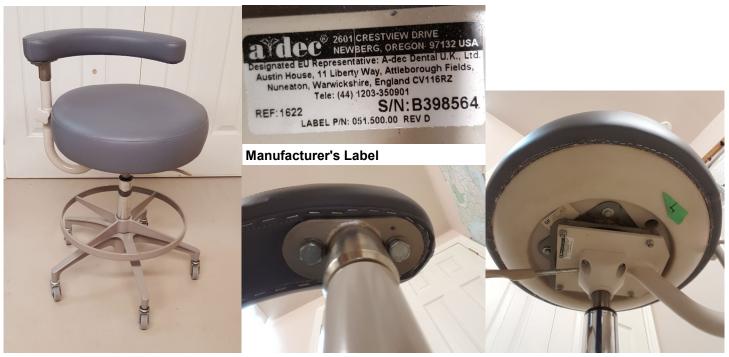

## Example of Stool photos we require

**Front View** 

Manufacturer's Label

For proper identification of your stools it is crucial that we receive proper photos. If there is a manufacturer's label please get a good picture of that for positive identification. Please take your pictures as per the provided examples. \*HINT\* to take the photos of the underside of the stools try reversing your camera to selfie mode!

**Front View** 

Underside of Ratcheting Mechanism Underside View